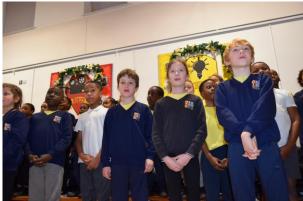

#### Winter Sing

On Tuesday 12th December we held our first Winter sing performances, which were led by Mr Mather. They were a magical, medley of all things Winter .

Phase 1 told us about the 'Reindeers on the roof', 'snowflakes falling' and 'rapped about a snowman'. All before a 'jingle jive!' Phase 2 and 3 wanted 'Christmas to hurry up', whist they 'bundled up' on a 'winter walk'. They also celebrated a range of cultures with 'Mele Kalikimaka' and 'Celebramos Juntos' and sang about 'Christmas in the UK'.

The hall was full and our pupils excelled! We even had solo performances, dance moves and parent participation.

Mr Mather has worked tirelessly in Music lesson since October to ensure the performances were a success and it definitely paid off. We are incredibly lucky to have such a knowledgeable and skilled music teacher and know that music at Sudbourne will continue to flourish. Thank you again Mr Mather.