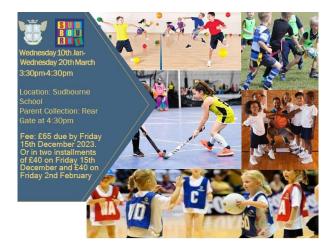

# **Enrichment Clubs**

Please see the club list and flyers attached for clubs starting in January 2024.

#### Club timings: 3:30-4:30PM

Clubs will run for 10 weeks next term; they will start week commencing Monday 8th January 2024 and will run until week ending Friday 22nd March 2024.

Fencing club will run for 9 weeks, no fencing club on Weds 13th March as the Science Fair will be in the hall. Please note you will need to re-book your child on to each club at the of the term; they do not automatically continue.

The Thursday Football Team training is available for all children in Years 3-6, there are no trials or 'tryouts' for children. All clubs are booked directly with the club provider – please see the booking details listed . Clubs will run subject to the minimum required number of children signing up; if a club is unable to run due to low numbers, the club provider will contact you directly. Your child's place and all other communication regarding club provision will be made directly via the club provider.