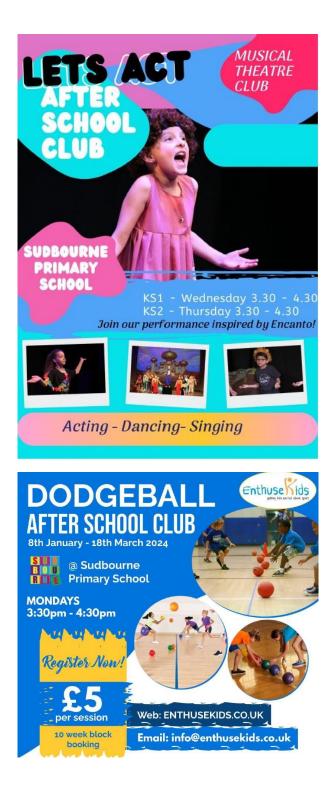

# **Enrichment Clubs**

Please see the club list and flyers attached for clubs starting in January 2024.

#### Club timings: 3:30-4:30PM

Clubs will run for 10 weeks next term; they will start week commencing Monday 8th January 2024 and will run until week ending Friday 22nd March 2024.

Fencing club will run for 9 weeks, no fencing club on Weds 13th March as the Science Fair will be in the hall. Please note you will need to re-book your child on to each club at the of the term; they do not automatically continue.