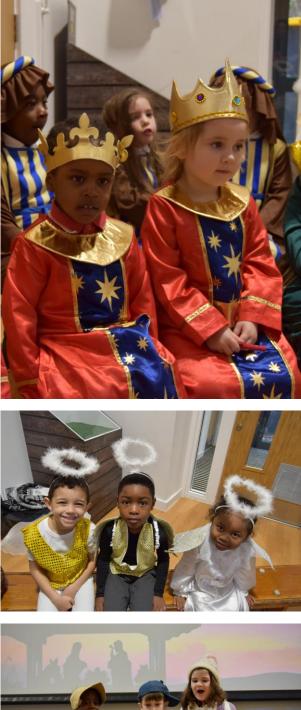

# **EYFS Nativity Performance**

The children in reception and nursery all SHONE in our 'Twinkly Nativity' performance and we couldn't be prouder of them! They blew away all their parents and carers with their angelic singing, amazing dancing and very confident speaking on stage. All children have worked so hard to remember all of the actions and lyrics to the songs - and it paid off.

A very special well done to those children that had speaking parts on stage.

Thank you everyone for coming and supporting your children. It was such a great turn out and the children loved every second of it.