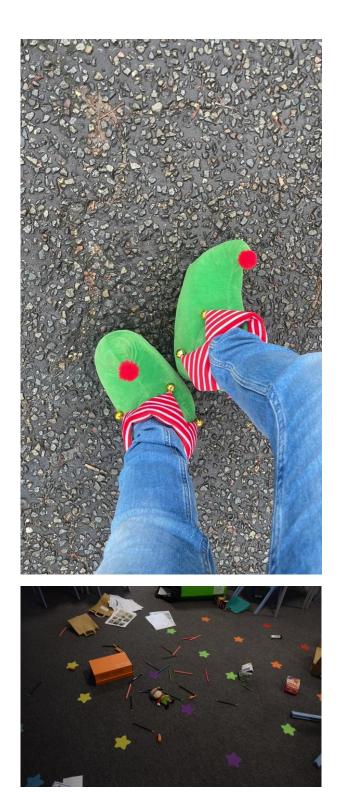

# Elf in the School

This Thursday and Friday saw some very chaotic scenes in Sudbourne. Some mysterious elves have been causing mayhem, trashing the Phase 1 classrooms and even Miss Kingshott's office!

They even used the photocopier and stuck their pictures up on the ceilings and all over the corridors. Hopefully our elf traps should catch them over the weekend.

Keep an eye out around Brixton, as the elves are definitely about!