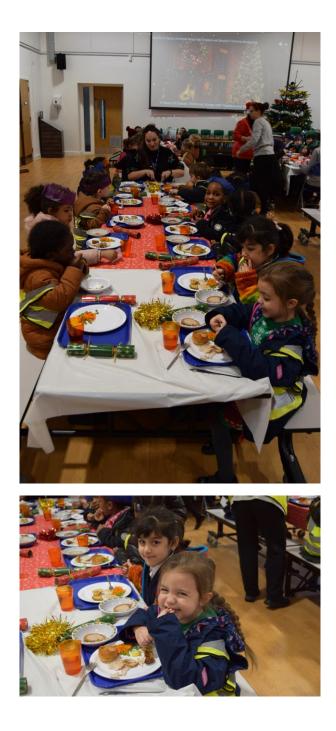

# Festive Jumper & Christmas Lunch

Pupils and staff had a delicious Christmas meal on Thursday 14th, which included all the trimmings! A huge thank you to our kitchen catering team, Mark (our premises officer) and our amazing Midday Meal Supervisors, for making the event run smoothly and adding to the festive spirit. Ms Kingshott even got involved with serving all of the lunch!