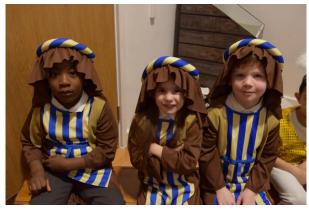

# **EYFS Nativity Performance**

The children in reception and nursery all SHONE in our 'Twinkly Nativity' performance and we couldn't be prouder of them! They blew away all their parents and carers with their angelic singing, amazing dancing and very confident speaking on stage. All children have worked so hard to remember all of the actions and lyrics to the songs - and it paid off.

A very special well done to those children that had speaking parts on stage.

Thank you everyone for coming and supporting your children. It was such a great turn out and the children loved every second of it.