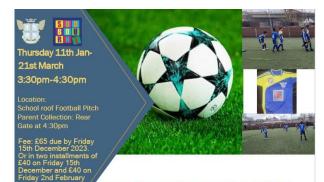

# **Enrichment Clubs**

Please see the club list and flyers attached for clubs starting in January 2024.

#### Club timings: 3:30-4:30PM

Clubs will run for 10 weeks next term; they will start week commencing Monday 8th January 2024 and will run until week ending Friday 22nd March 2024.

Fencing club will run for 9 weeks, no fencing club on Weds 13th March as the Science Fair will be in the hall. Please note you will need to re-book your child on to each club at the of the term; they do not automatically continue.

The Thursday Football Team training is available for all children in Years 3-6, there are no trials or 'tryouts' for children. All clubs are booked directly with the club provider – please see the booking details listed . Clubs will run subject to the minimum required number of children signing up; if a club is unable to run due to low numbers, the club provider will contact you directly. Your child's place and all other communication regarding club provision will be made directly via the club provider.