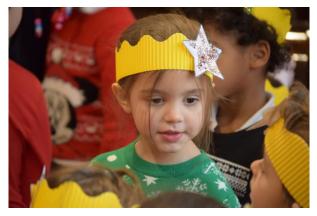

#### Winter Sing

On Tuesday 12th December we held our first Winter sing performances, which were led by Mr Mather. They were a magical, medley of all things Winter .

Phase 1 told us about the 'Reindeers on the roof', 'snowflakes falling' and 'rapped about a snowman'. All before a 'jingle jive!' Phase 2 and 3 wanted 'Christmas to hurry up', whist they 'bundled up' on a 'winter walk'. They also celebrated a range of cultures with 'Mele Kalikimaka' and 'Celebramos Juntos' and sang about 'Christmas in the UK'.

The hall was full and our pupils excelled! We even had solo performances, dance moves and parent participation.

Mr Mather has worked tirelessly in Music lesson since October to ensure the performances were a success and it definitely paid off. We are incredibly lucky to have such a knowledgeable and skilled music teacher and know that music at Sudbourne will continue to flourish. Thank you again Mr Mather.