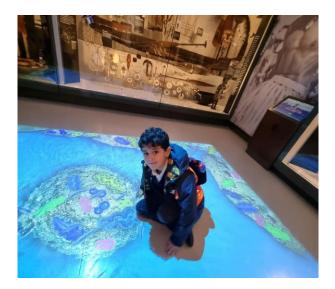

### Phase 1 Trip - Horniman Museum

Phase 1 enjoyed a fantastic trip out at the Horniman museum this week, as part of our Science topic on animals.

We learnt about how they were taxidermied and placed on display, to allow us to get a closer look at animals we would not usually see. The animals are displayed to allow us to discover the different groups of animals which have evolved over time, and how they are organised by taxonomy. Most of the specimens, including the taxidermy mount of a walrus were collected more than 100 years ago during the Victorian and Edwardian periods.

We also took part in a scavenger hunt to find fossils and other interesting artefacts from around the world in the World Gallery. Where there are more than 3,000 objects from around the world giving a glimpse into other ways of life and a greater understanding of other peoples, places and cultures.

It was a fantastic trip to consolidate our learning on identifying and naming a variety of common animals including fish, amphibians, reptiles, birds and mammals and carnivores, herbivores and omnivores.