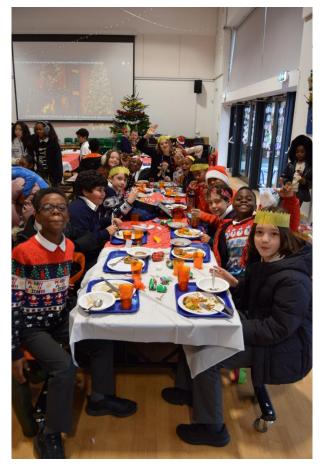

# Festive Jumper & Christmas Lunch

Pupils and staff had a delicious Christmas meal on Thursday 14th, which included all the trimmings! A huge thank you to our kitchen catering team, Mark (our premises officer) and our amazing Midday Meal Supervisors, for making the event run smoothly and adding to the festive spirit. Ms Kingshott even got involved with serving all of the lunch!