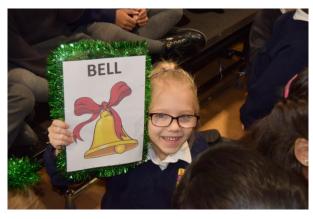

#### Winter Sing

On Tuesday 12th December we held our first Winter sing performances, which were led by Mr Mather. They were a magical, medley of all things Winter .

Phase 1 told us about the 'Reindeers on the roof', 'snowflakes falling' and 'rapped about a snowman'. All before a 'jingle jive!' Phase 2 and 3 wanted 'Christmas to hurry up', whist they 'bundled up' on a 'winter walk'. They also celebrated a range of cultures with 'Mele Kalikimaka' and 'Celebramos Juntos' and sang about 'Christmas in the UK'.

The hall was full and our pupils excelled! We even had solo performances, dance moves and parent participation.

Mr Mather has worked tirelessly in Music lesson since October to ensure the performances were a success and it definitely paid off. We are incredibly lucky to have such a knowledgeable and skilled music teacher and know that music at Sudbourne will continue to flourish. Thank you again Mr Mather.