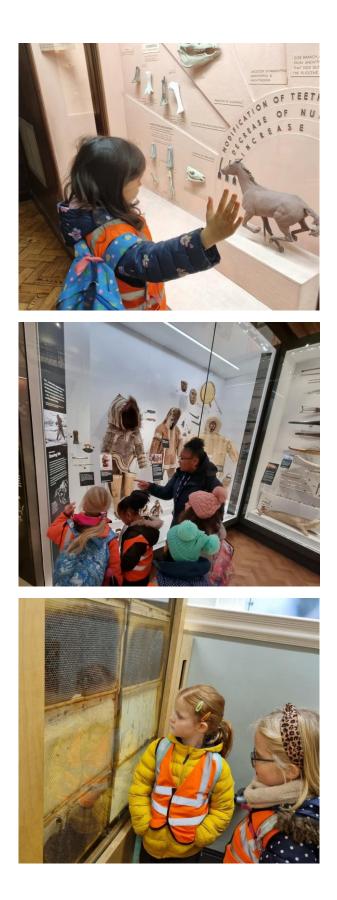

### Phase 1 Trip - Horniman Museum

Phase 1 enjoyed a fantastic trip out at the Horniman museum this week, as part of our Science topic on animals.

We learnt about how they were taxidermied and placed on display, to allow us to get a closer look at animals we would not usually see. The animals are displayed to allow us to discover the different groups of animals which have evolved over time, and how they are organised by taxonomy. Most of the specimens, including the taxidermy mount of a walrus were collected more than 100 years ago during the Victorian and Edwardian periods.

We also took part in a scavenger hunt to find fossils and other interesting artefacts from around the world in the World Gallery. Where there are more than 3,000 objects from around the world giving a glimpse into other ways of life and a greater understanding of other peoples, places and cultures.

It was a fantastic trip to consolidate our learning on identifying and naming a variety of common animals including fish, amphibians, reptiles, birds and mammals and carnivores, herbivores and omnivores.