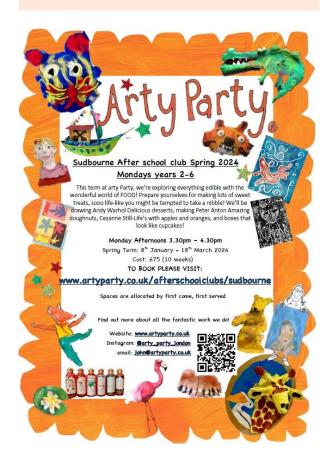

# **Enrichment Clubs**

Please see the club list and flyers attached for clubs starting in January 2024.

#### Club timings: 3:30-4:30PM

Clubs will run for 10 weeks next term; they will start week commencing Monday 8th January 2024 and will run until week ending Friday 22nd March 2024.

Fencing club will run for 9 weeks, no fencing club on Weds 13th March as the Science Fair will be in the hall. Please note you will need to re-book your child on to each club at the of the term; they do not automatically continue.

#### Childcare Voucher Payments (incl. Tax-Free childcare payments)

The school is no longer accepting childcare voucher payments or Tax-Free childcare payments, all clubs need to be booked directly.

The Monday Arty Party club can accept childcare voucher payments & Tax-Free childcare payments. To book and pay Arty Party using vouchers/Tax-Free childcare payment, please book to the end of step 1 on their website and then email/phone Arty Party, to let them know you want to pay with vouchers and they will complete the booking for you.