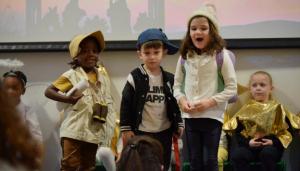

# **EYFS Nativity Performance**

The children in reception and nursery all SHONE in our 'Twinkly Nativity' performance and we couldn't be prouder of them! They blew away all their parents and carers with their angelic singing, amazing dancing and very confident speaking on stage. All children have worked so hard to remember all of the actions and lyrics to the songs - and it paid off.

A very special well done to those children that had speaking parts on stage.

Thank you everyone for coming and supporting your children. It was such a great turn out and the children loved every second of it.