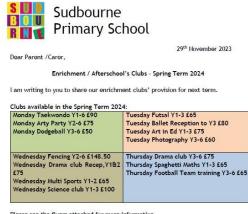

# **Enrichment Clubs**

Please see the club list and flyers attached for clubs starting in January 2024.

#### Club timings: 3:30-4:30PM

Clubs will run for 10 weeks next term; they will start week commencing Monday 8th January 2024 and will run until week ending Friday 22nd March 2024.

Fencing club will run for 9 weeks, no fencing club on Weds 13th March as the Science Fair will be in the hall. Please note you will need to re-book your child on to each club at the of the term; they do not automatically continue.

#### Club providers will accept bookings starting on Thursday 30th November at 7:00PM.

#### Childcare Voucher Payments (incl. Tax-Free childcare payments)

The school is no longer accepting childcare voucher payments or Tax-Free childcare payments, all clubs need to be booked directly.

The Monday Arty Party club can accept childcare voucher payments & Tax-Free childcare payments. To book and pay Arty Party using vouchers/Tax-Free childcare payment, please book to the end of step 1 on their website and then email/phone Arty Party, to let them know you want to pay with vouchers and they will complete the booking for you.

The Thursday Football Team training is available for all children in Years 3-6, there are no trials or 'tryouts' for children. All clubs are booked directly with the club provider – please see the booking details listed . Clubs will run subject to the minimum required number of children signing up; if a club is unable to run due to low numbers, the club provider will contact you directly. Your child's place and all other communication regarding club provision will be made directly via the club provider.

Please see the flyers attached for more information. If you will need help to pay for a club please email: <u>admin@sudbourne.com</u>

Club timings: 3:30-4:30PM

Clubs will run for 10 wooks' noxt term; they will start week commencing Monday 8th January 2024 and will run until week ending Friday 22<sup>nd</sup> March 2024.

\*Fencing club will run for  ${\bf 9}$  weeks, no fencing club on Weds  $13^{th}$  March as the Science Fair will be in the hall.

Please note you will need to re-book your child on to each club at the of the term; they do not automatically continue. Club providers will accept bookings starting on **Thursday 30<sup>th</sup> November at 7:00PM.** 