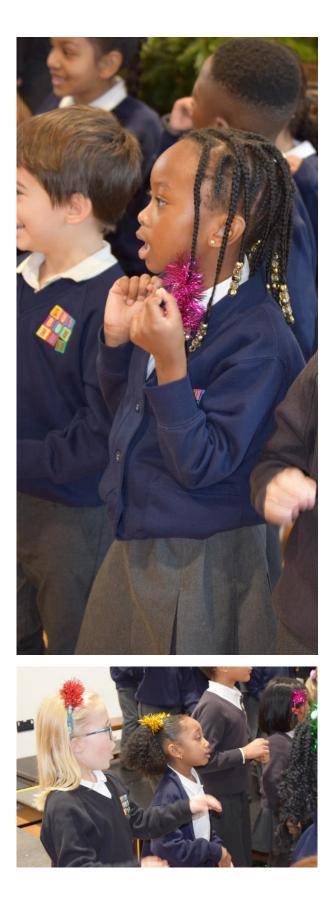

#### Winter Sing

On Tuesday 12th December we held our first Winter sing performances, which were led by Mr Mather. They were a magical, medley of all things Winter .

Phase 1 told us about the 'Reindeers on the roof', 'snowflakes falling' and 'rapped about a snowman'. All before a 'jingle jive!' Phase 2 and 3 wanted 'Christmas to hurry up', whist they 'bundled up' on a 'winter walk'. They also celebrated a range of cultures with 'Mele Kalikimaka' and 'Celebramos Juntos' and sang about 'Christmas in the UK'.

The hall was full and our pupils excelled! We even had solo performances, dance moves and parent participation.

Mr Mather has worked tirelessly in Music lesson since October to ensure the performances were a success and it definitely paid off. We are incredibly lucky to have such a knowledgeable and skilled music teacher and know that music at Sudbourne will continue to flourish. Thank you again Mr Mather.