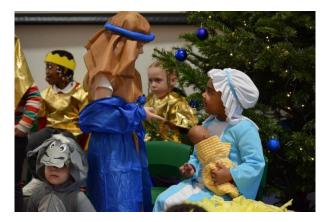

# **EYFS Nativity Performance**

The children in reception and nursery all SHONE in our 'Twinkly Nativity' performance and we couldn't be prouder of them! They blew away all their parents and carers with their angelic singing, amazing dancing and very confident speaking on stage. All children have worked so hard to remember all of the actions and lyrics to the songs - and it paid off.

A very special well done to those children that had speaking parts on stage.

Thank you everyone for coming and supporting your children. It was such a great turn out and the children loved every second of it.