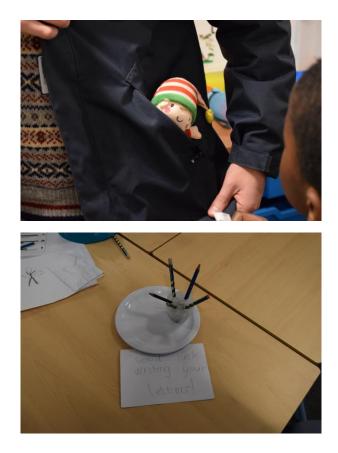

# Elf in the School

This Thursday and Friday saw some very chaotic scenes in Sudbourne. Some mysterious elves have been causing mayhem, trashing the Phase 1 classrooms and even Miss Kingshott's office!

They even used the photocopier and stuck their pictures up on the ceilings and all over the corridors. Hopefully our elf traps should catch them over the weekend.

Keep an eye out around Brixton, as the elves are definitely about!