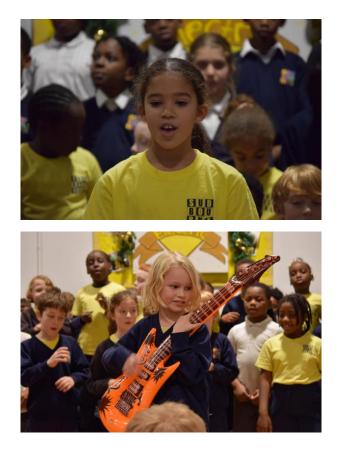

#### Winter Sing

On Tuesday 12th December we held our first Winter sing performances, which were led by Mr Mather. They were a magical, medley of all things Winter .

Phase 1 told us about the 'Reindeers on the roof', 'snowflakes falling' and 'rapped about a snowman'. All before a 'jingle jive!' Phase 2 and 3 wanted 'Christmas to hurry up', whist they 'bundled up' on a 'winter walk'. They also celebrated a range of cultures with 'Mele Kalikimaka' and 'Celebramos Juntos' and sang about 'Christmas in the UK'.

The hall was full and our pupils excelled! We even had solo performances, dance moves and parent participation.

Mr Mather has worked tirelessly in Music lesson since October to ensure the performances were a success and it definitely paid off. We are incredibly lucky to have such a knowledgeable and skilled music teacher and know that music at Sudbourne will continue to flourish. Thank you again Mr Mather.

A special mention to our Piano teacher, Ms Pinar for also playing in the performances.