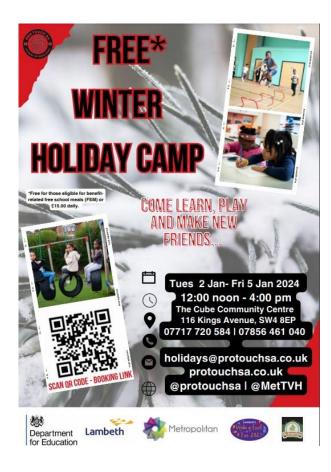

# **Enrichment Clubs**

Please see the club list and flyers attached for clubs starting in January 2024.

#### Club timings: 3:30-4:30PM

Clubs will run for 10 weeks next term; they will start week commencing Monday 8th January 2024 and will run until week ending Friday 22nd March 2024.

Fencing club will run for 9 weeks, no fencing club on Weds 13th March as the Science Fair will be in the hall. Please note you will need to re-book your child on to each club at the of the term; they do not automatically continue.

#### Club providers will accept bookings starting on Thursday 30th November at 7:00PM.