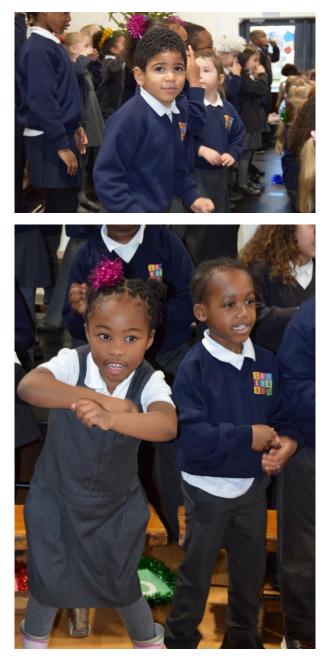

#### Winter Sing

On Tuesday 12th December we held our first Winter sing performances, which were led by Mr Mather. They were a magical, medley of all things Winter .

Phase 1 told us about the 'Reindeers on the roof', 'snowflakes falling' and 'rapped about a snowman'. All before a 'jingle jive!' Phase 2 and 3 wanted 'Christmas to hurry up', whist they 'bundled up' on a 'winter walk'. They also celebrated a range of cultures with 'Mele Kalikimaka' and 'Celebramos Juntos' and sang about 'Christmas in the UK'.

The hall was full and our pupils excelled! We even had solo performances, dance moves and parent participation.

Mr Mather has worked tirelessly in Music lesson since October to ensure the performances were a success and it definitely paid off. We are incredibly lucky to have such a knowledgeable and skilled music teacher and know that music at Sudbourne will continue to flourish. Thank you again Mr Mather.