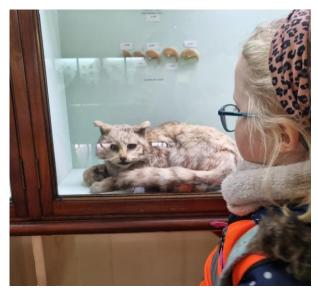

### Phase 1 Trip - Horniman Museum

Phase 1 enjoyed a fantastic trip out at the Horniman museum this week, as part of our Science topic on animals.

We learnt about how they were taxidermied and placed on display, to allow us to get a closer look at animals we would not usually see. The animals are displayed to allow us to discover the different groups of animals which have evolved over time, and how they are organised by taxonomy. Most of the specimens, including the taxidermy mount of a walrus were collected more than 100 years ago during the Victorian and Edwardian periods.

We also took part in a scavenger hunt to find fossils and other interesting artefacts from around the world in the World Gallery. Where there are more than 3,000 objects from around the world giving a glimpse into other ways of life and a greater understanding of other peoples, places and cultures.

It was a fantastic trip to consolidate our learning on identifying and naming a variety of common animals including fish, amphibians, reptiles, birds and mammals and carnivores, herbivores and omnivores.