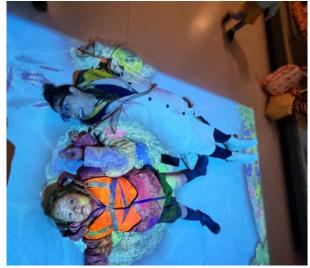

### Phase 1 Trip - Horniman Museum

Phase 1 enjoyed a fantastic trip out at the Horniman museum this week, as part of our Science topic on animals.

We learnt about how they were taxidermied and placed on display, to allow us to get a closer look at animals we would not usually see. The animals are displayed to allow us to discover the different groups of animals which have evolved over time, and how they are organised by taxonomy. Most of the specimens, including the taxidermy mount of a walrus were collected more than 100 years ago during the Victorian and Edwardian periods.

We also took part in a scavenger hunt to find fossils and other interesting artefacts from around the world in the World Gallery. Where there are more than 3,000 objects from around the world giving a glimpse into other ways of life and a greater understanding of other peoples, places and cultures.

It was a fantastic trip to consolidate our learning on identifying and naming a variety of common animals including fish, amphibians, reptiles, birds and mammals and carnivores, herbivores and omnivores.