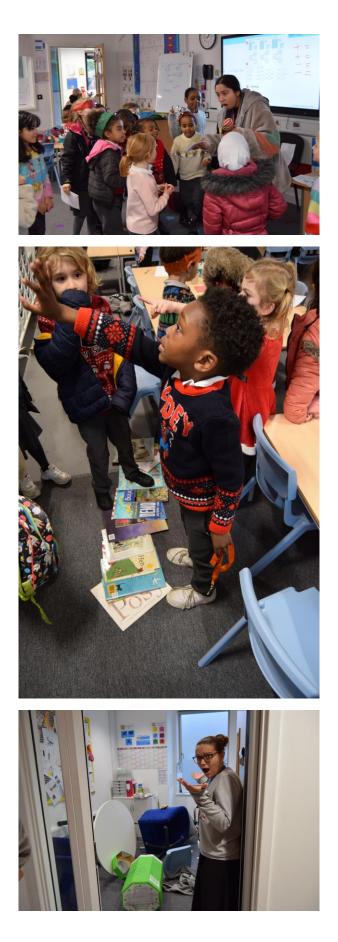

# Elf in the School

This Thursday and Friday saw some very chaotic scenes in Sudbourne. Some mysterious elves have been causing mayhem, trashing the Phase 1 classrooms and even Miss Kingshott's office!

They even used the photocopier and stuck their pictures up on the ceilings and all over the corridors. Hopefully our elf traps should catch them over the weekend.

Keep an eye out around Brixton, as the elves are definitely about!