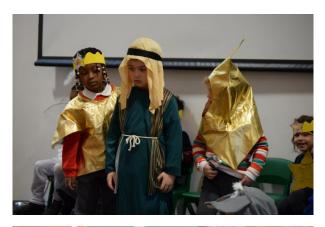

# **EYFS Nativity Performance**

The children in reception and nursery all SHONE in our 'Twinkly Nativity' performance and we couldn't be prouder of them! They blew away all their parents and carers with their angelic singing, amazing dancing and very confident speaking on stage. All children have worked so hard to remember all of the actions and lyrics to the songs - and it paid off.

A very special well done to those children that had speaking parts on stage.

Thank you everyone for coming and supporting your children. It was such a great turn out and the children loved every second of it.