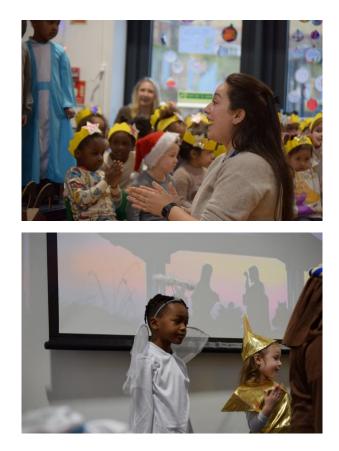

# **EYFS Nativity Performance**

The children in reception and nursery all SHONE in our 'Twinkly Nativity' performance and we couldn't be prouder of them! They blew away all their parents and carers with their angelic singing, amazing dancing and very confident speaking on stage. All children have worked so hard to remember all of the actions and lyrics to the songs - and it paid off.

A very special well done to those children that had speaking parts on stage.

Thank you everyone for coming and supporting your children. It was such a great turn out and the children loved every second of it.