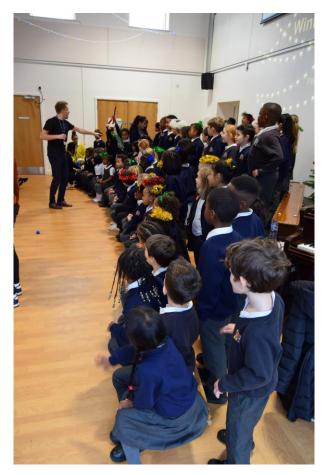

#### Winter Sing

On Tuesday 12th December we held our first Winter sing performances, which were led by Mr Mather. They were a magical, medley of all things Winter .

Phase 1 told us about the 'Reindeers on the roof', 'snowflakes falling' and 'rapped about a snowman'. All before a 'jingle jive!' Phase 2 and 3 wanted 'Christmas to hurry up', whist they 'bundled up' on a 'winter walk'. They also celebrated a range of cultures with 'Mele Kalikimaka' and 'Celebramos Juntos' and sang about 'Christmas in the UK'.

The hall was full and our pupils excelled! We even had solo performances, dance moves and parent participation.

Mr Mather has worked tirelessly in Music lesson since October to ensure the performances were a success and it definitely paid off. We are incredibly lucky to have such a knowledgeable and skilled music teacher and know that music at Sudbourne will continue to flourish. Thank you again Mr Mather.